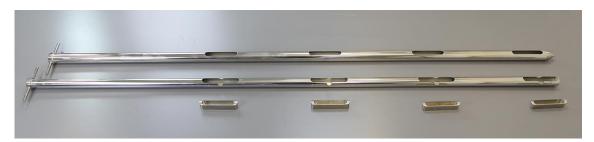

## Sampler Specification

Specification Number

1290K-2000

Revision

02

Part No. 1290K-2000

Description Multi Thief – 2000mm Nominal length

Material of Construction: 316L stainless steel

Method of Construction: Fully welded

Finish External Bright Polished

Internal Machine finish

Nominal Length: 2050mm

Diameter of Outer Tube: 40mm

Nominal Weight of Sampler: 6.7 Kg (sampler only – no inserts)

No. of Sampling Slots 4 off

Position of Slots:

Page 1 of 1

No. of Inserts required 4 off

Note: Sampling Inserts need to be ordered separately – they are shown in the top photograph for information only.

| Specification Approved By: | Signature: | Name:     | Kuldeep Flora   |
|----------------------------|------------|-----------|-----------------|
|                            | Bles       | Position: | Quality Manager |
|                            | 100        | Date:     | 19-Jul-19       |
|                            | ·          |           |                 |