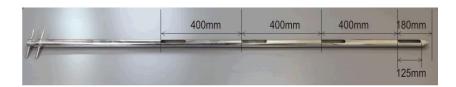

No. of Sampling Slots 4 off

Position of Slots:

Page 1 of 1

No. of Inserts required 4 off

Note: Sampling Inserts need to be ordered separately – they are shown in the top photograph for information only.

| Specification Approved By: | Signature: | Name:     | Kuldeep Flora   |
|----------------------------|------------|-----------|-----------------|
|                            | Bles       | Position: | Quality Manager |
|                            | 100        | Date:     | 19-Jul-19       |
|                            | ·          |           |                 |